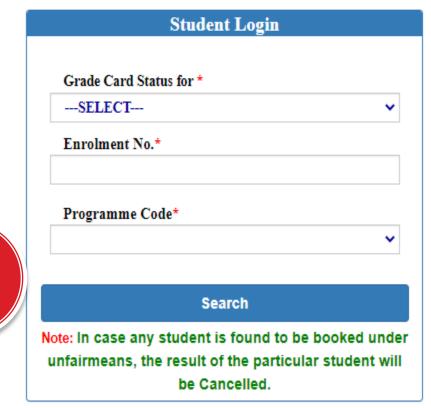

### INDIRA GANDHI NATIONAL OPEN UNIVERSITY

#### GRADE CARD/ MARKS SHEET

Logout

Grade Card Status as on 21-10-2022

Current Date: 25/10/2022 06:53:12

(For Information Only)

The Status is indicative only & cannot be used as a substitute for the final grade card. The Final Grade Card will be issued after completion of the Programme on updation of all prescribed components.